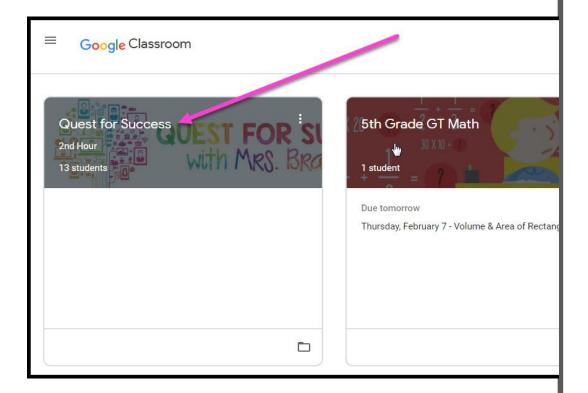

NEWS

VAULT

Click on the waffle button and then the Google Classroom icon.

Click on the class you wish to view.

Page tools (Left side)

Assignment details