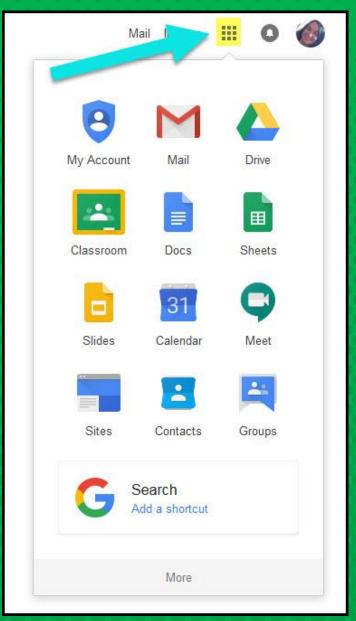

# NOW YOU'LL SEE

that you are signed in to your Google Apps for Education account!

Click on the 9 squares (Waffle/Rubik's Cube) icon in the top right hand corner to see the Google Suite of Products!

### GOOGLE ICONS TO RECOGNIZE:

CHROME

DRIVE

SHEETS

FORMS

CALENDAR

CLOUD

CLOUD SEARCH YOUTUBE

NEWS

VAULT

Click on the waffle button and then the Google Classroom icon.

Click on the class you wish to view.

Page tools (Left side)

Assignment details