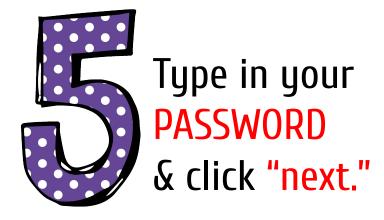

Click on the <u>Google</u>
<a href="Chrome">Chrome</a> browser icon.

Type <u>www.google.com</u> into your web address bar.

Click on SIGN IN in the upper right hand corner of the browser window.

Type in your child's Google Email address & click "next."