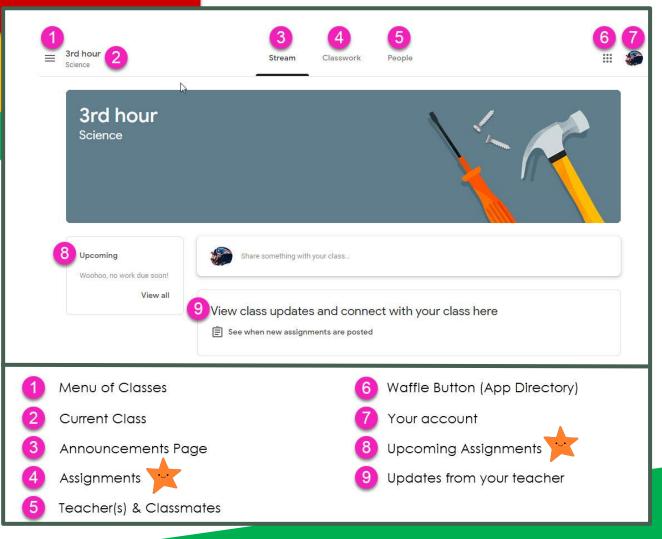

NEWS

VAULT

Click on the waffle button and then the Google Classroom icon.

Click on the class you wish to view.

Page tools (Left side)

Assignment details