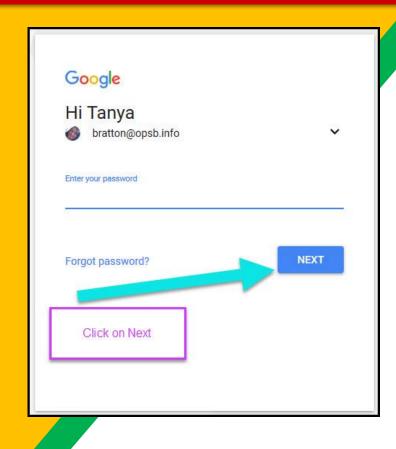

Click on the <u>Google</u>
<a href="Chrome">Chrome</a> browser icon.

Type <u>www.google.com</u> into your web address bar.

Click on SIGN IN in the upper right hand corner of the browser window.

Type in your child's Google Email address & click "next."