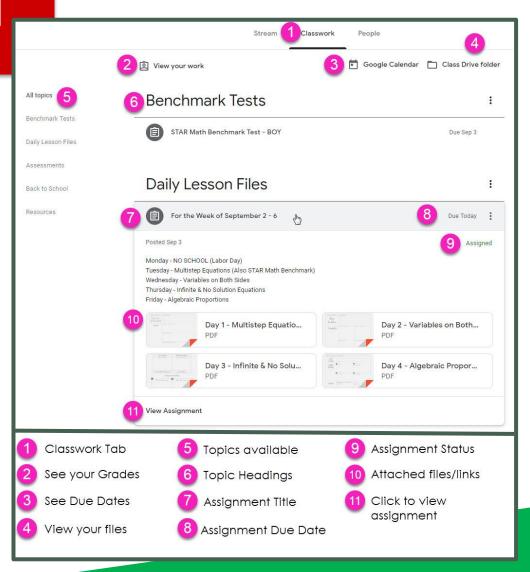

NEWS

VAULT

Click on the waffle button and then the Google Classroom icon.

Click on the class you wish to view.

Page tools (Left side)

Assignment details