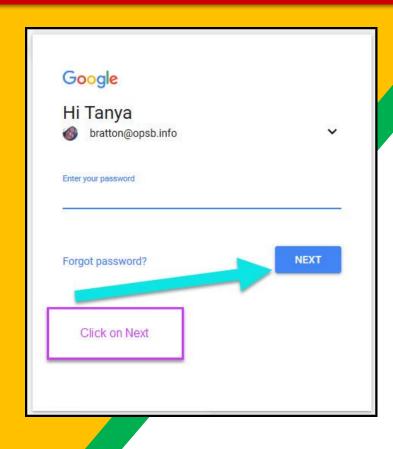

Click on the <u>Google</u>
<a href="Chrome">Chrome</a> browser icon.

Type <u>www.google.com</u> into your web address bar.

Click on SIGN IN in the upper right hand corner of the browser window.

Type in your child's Google Email address & click "next."