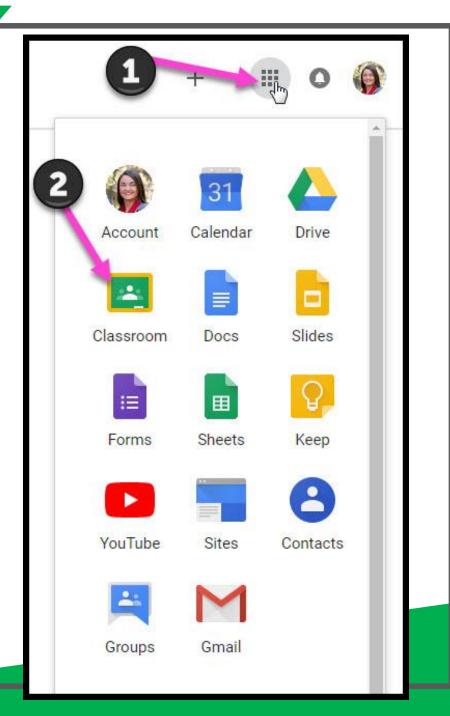

# NOW YOU'LL SEE

that you are signed in to your Google Apps for Education account!

Click on the 9 squares (Waffle/Rubik's Cube) icon in the top right hand corner to see the Google Suite of Products!

NEWS

VAULT

Click on the waffle button and then the Google Classroom icon.

Click on the class you wish to view.

Page tools (Left side)

Assignment details