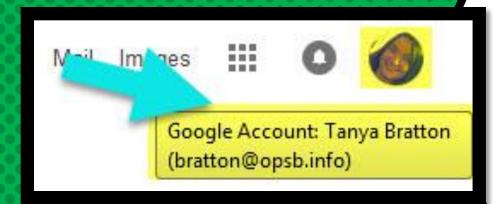

# NOW YOU'LL SEE

that you are signed in to your Google Apps for Education account!

Click on the 9 squares (Waffle/Rubik's Cube) icon in the top right hand corner to see the Google Suite of Products!